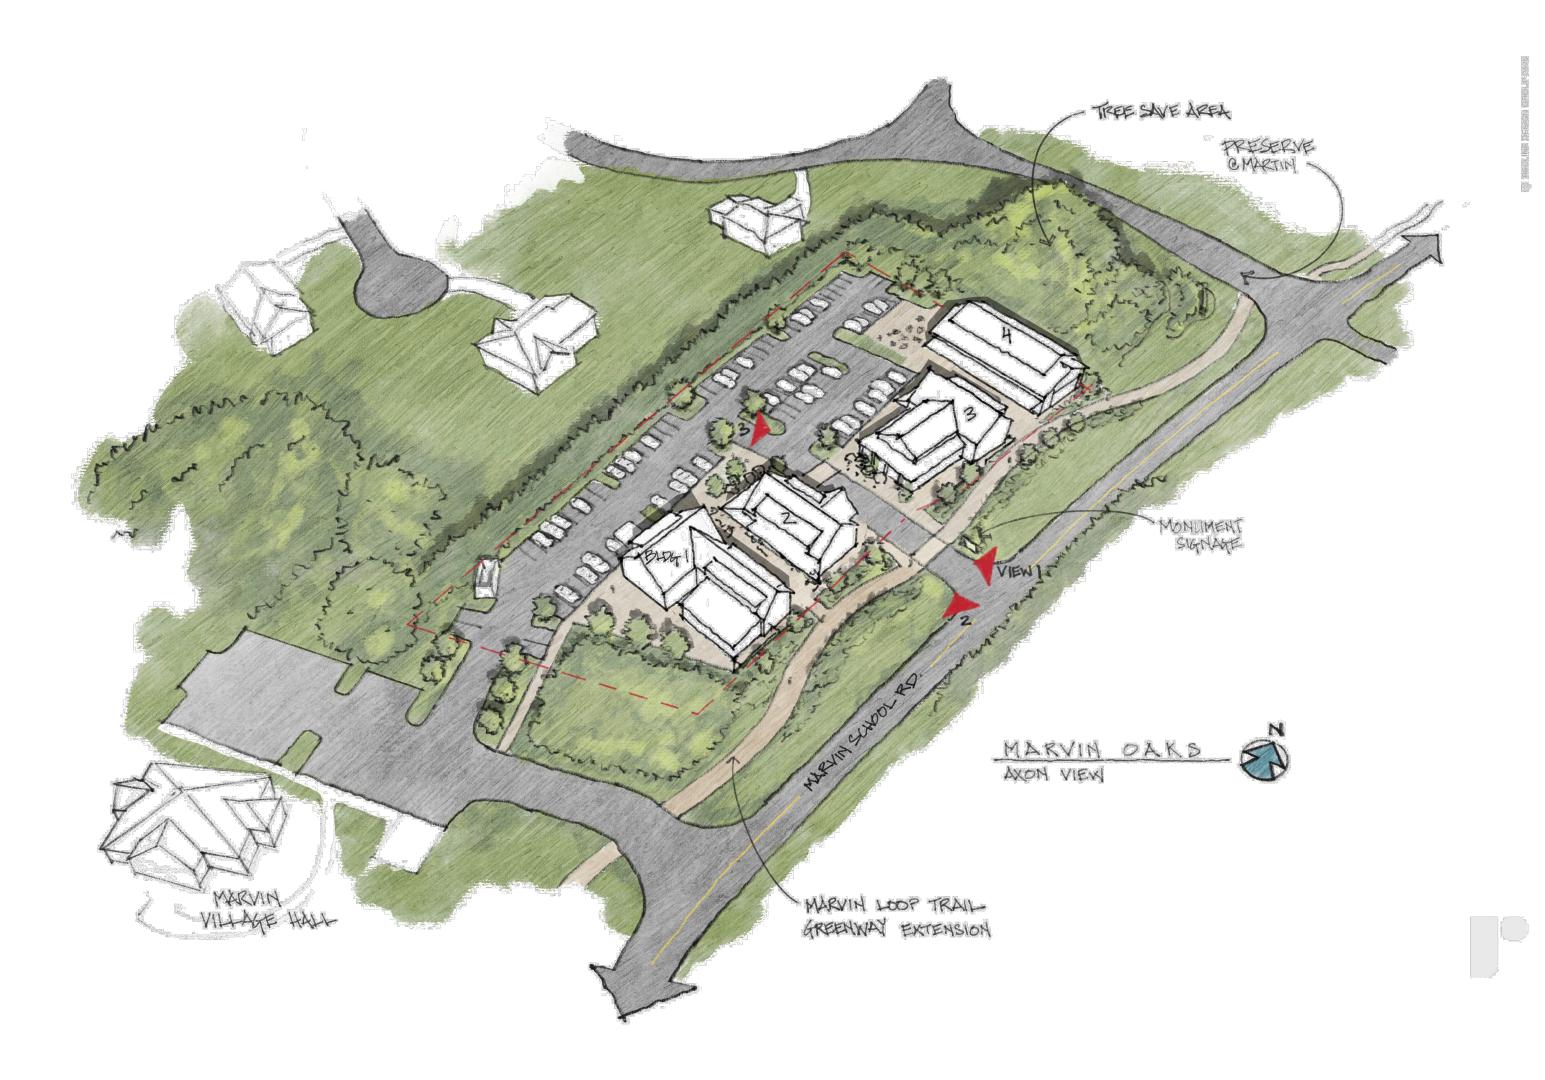

MARVIN OAKS

10018 MARVIN SCHOOL ROAD MARVIN, NORTH CAROLINA 28173

07.08.2025

REZONING

DESCRIPTION

DRAWN BY: SKY + CM CHECKED BY: SKY + CM

AS INDICATED

ILLUSTRATIVE SITE PLAN