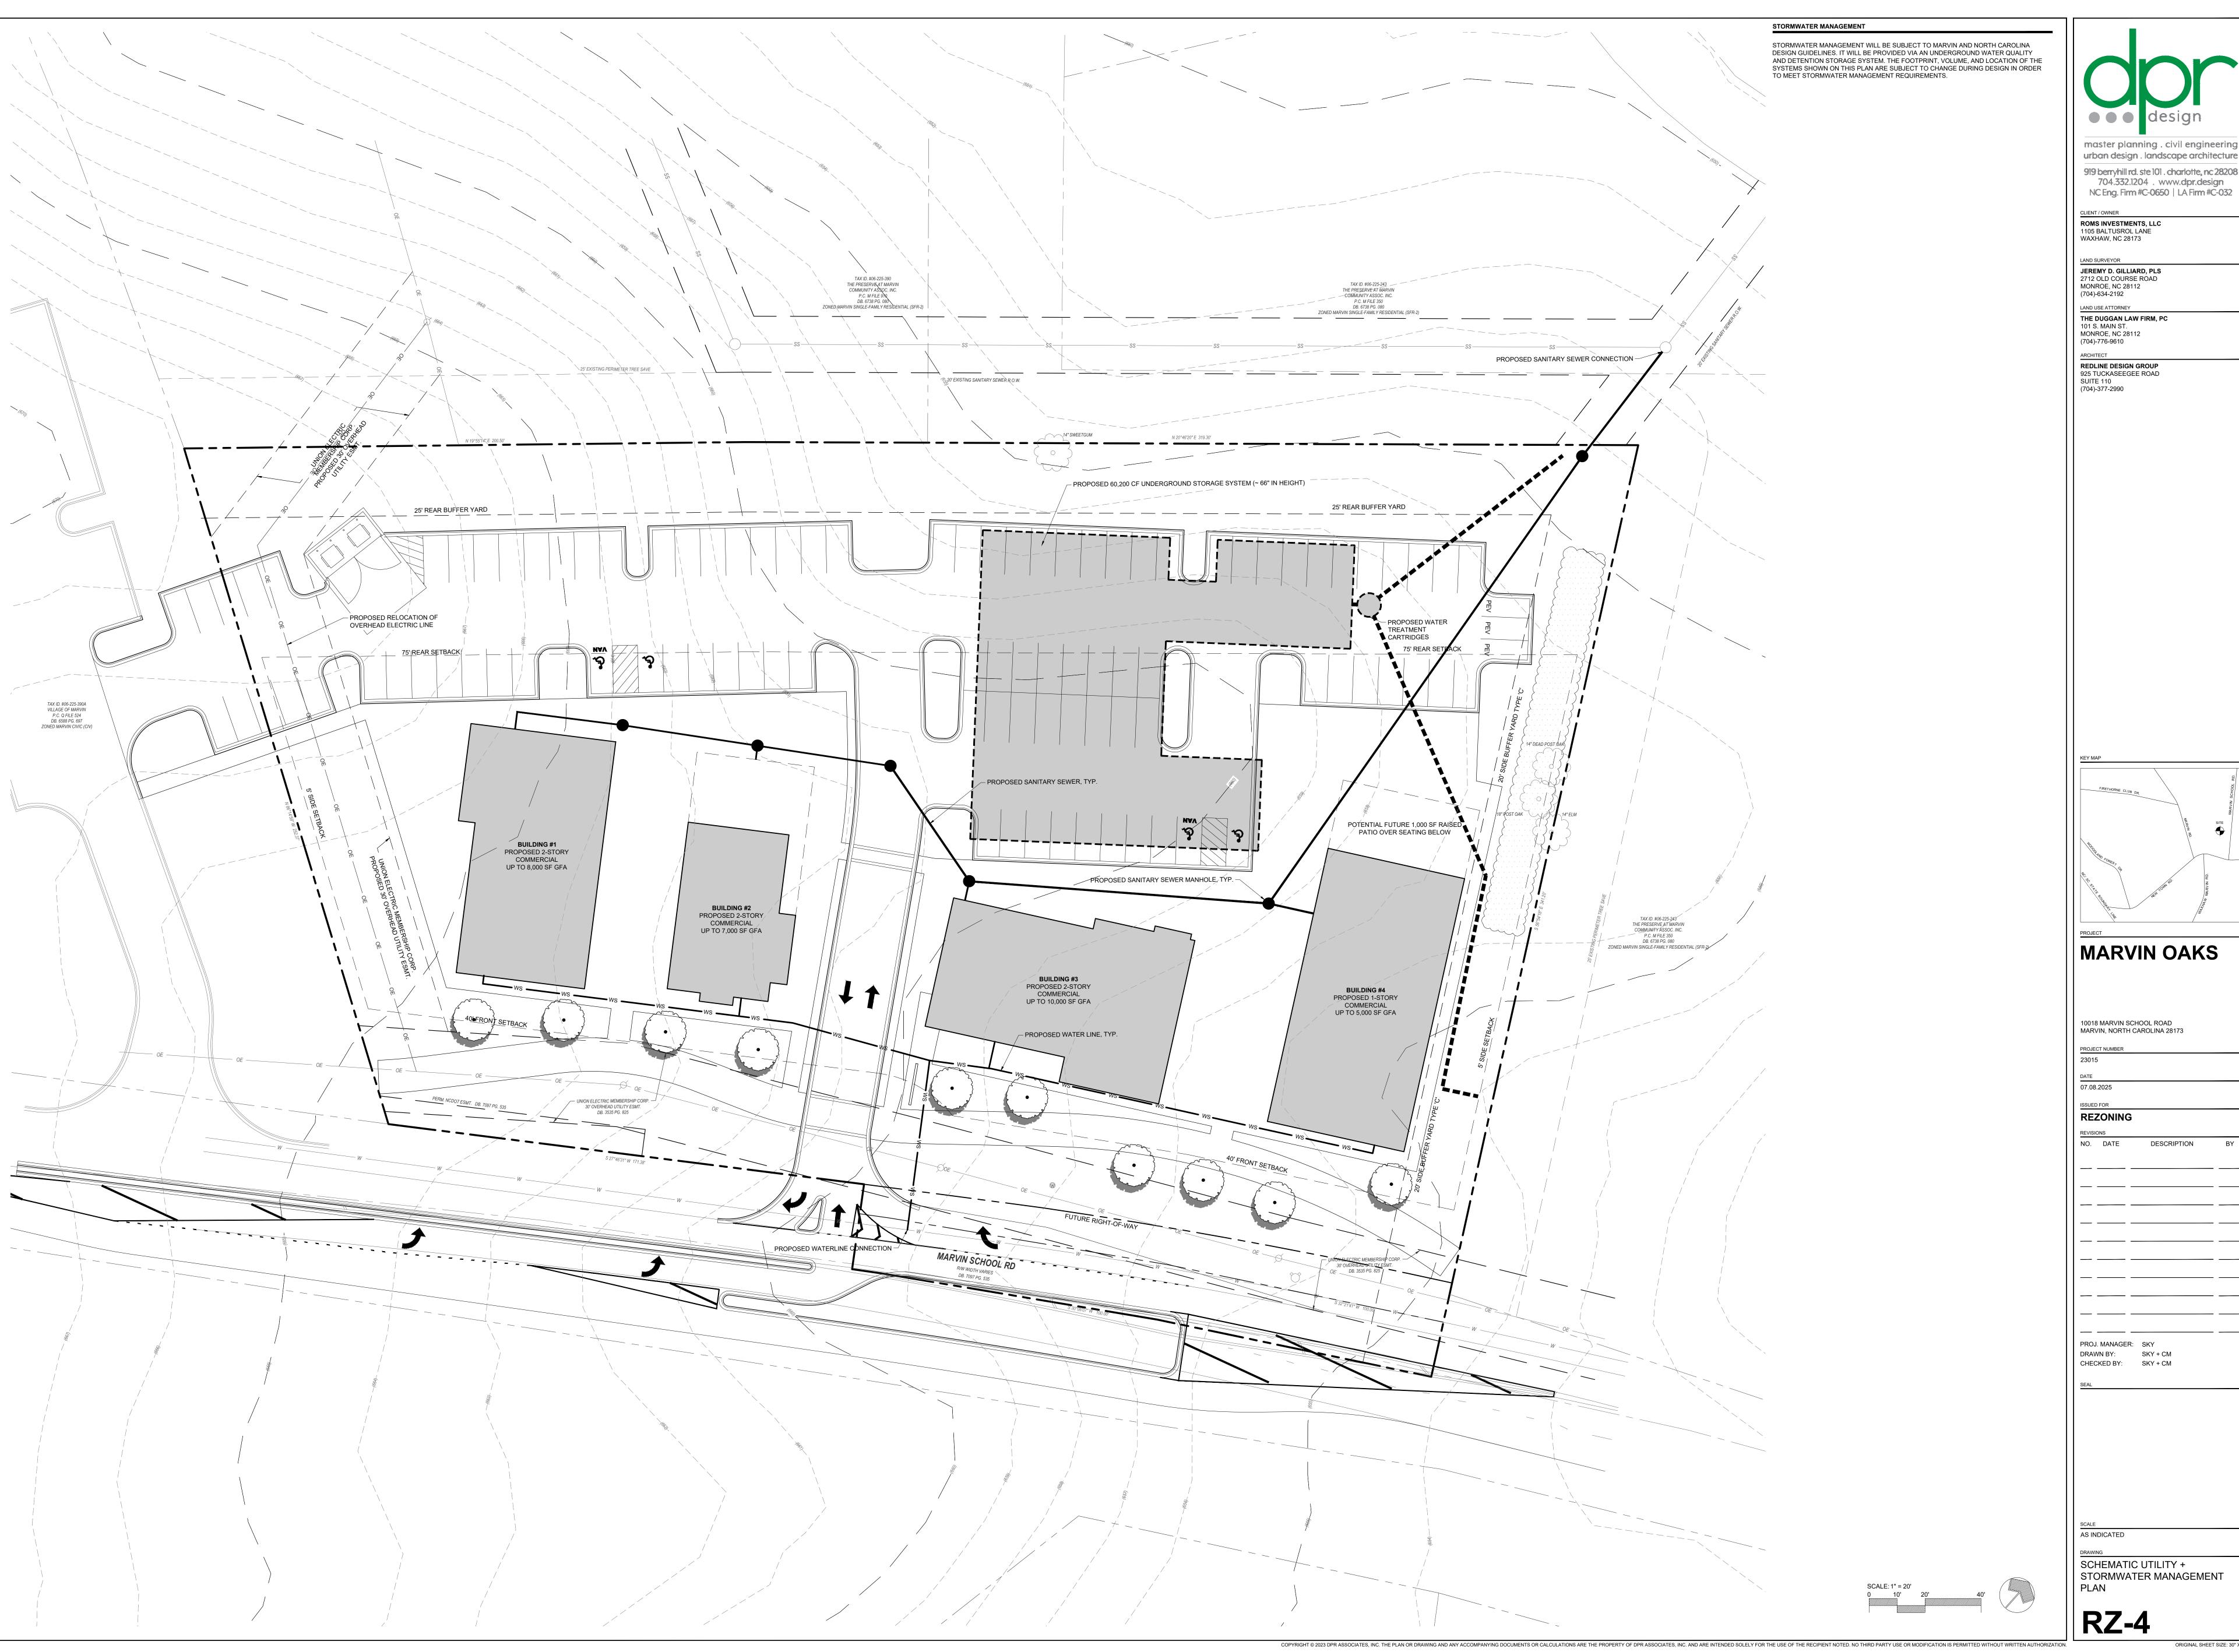

MARVIN OAKS

10018 MARVIN SCHOOL ROAD MARVIN, NORTH CAROLINA 28173

07.08.2025

REZONING

DESCRIPTION

DRAWN BY: SKY + CM CHECKED BY: SKY + CM

AS INDICATED

ILLUSTRATIVE SITE PLAN