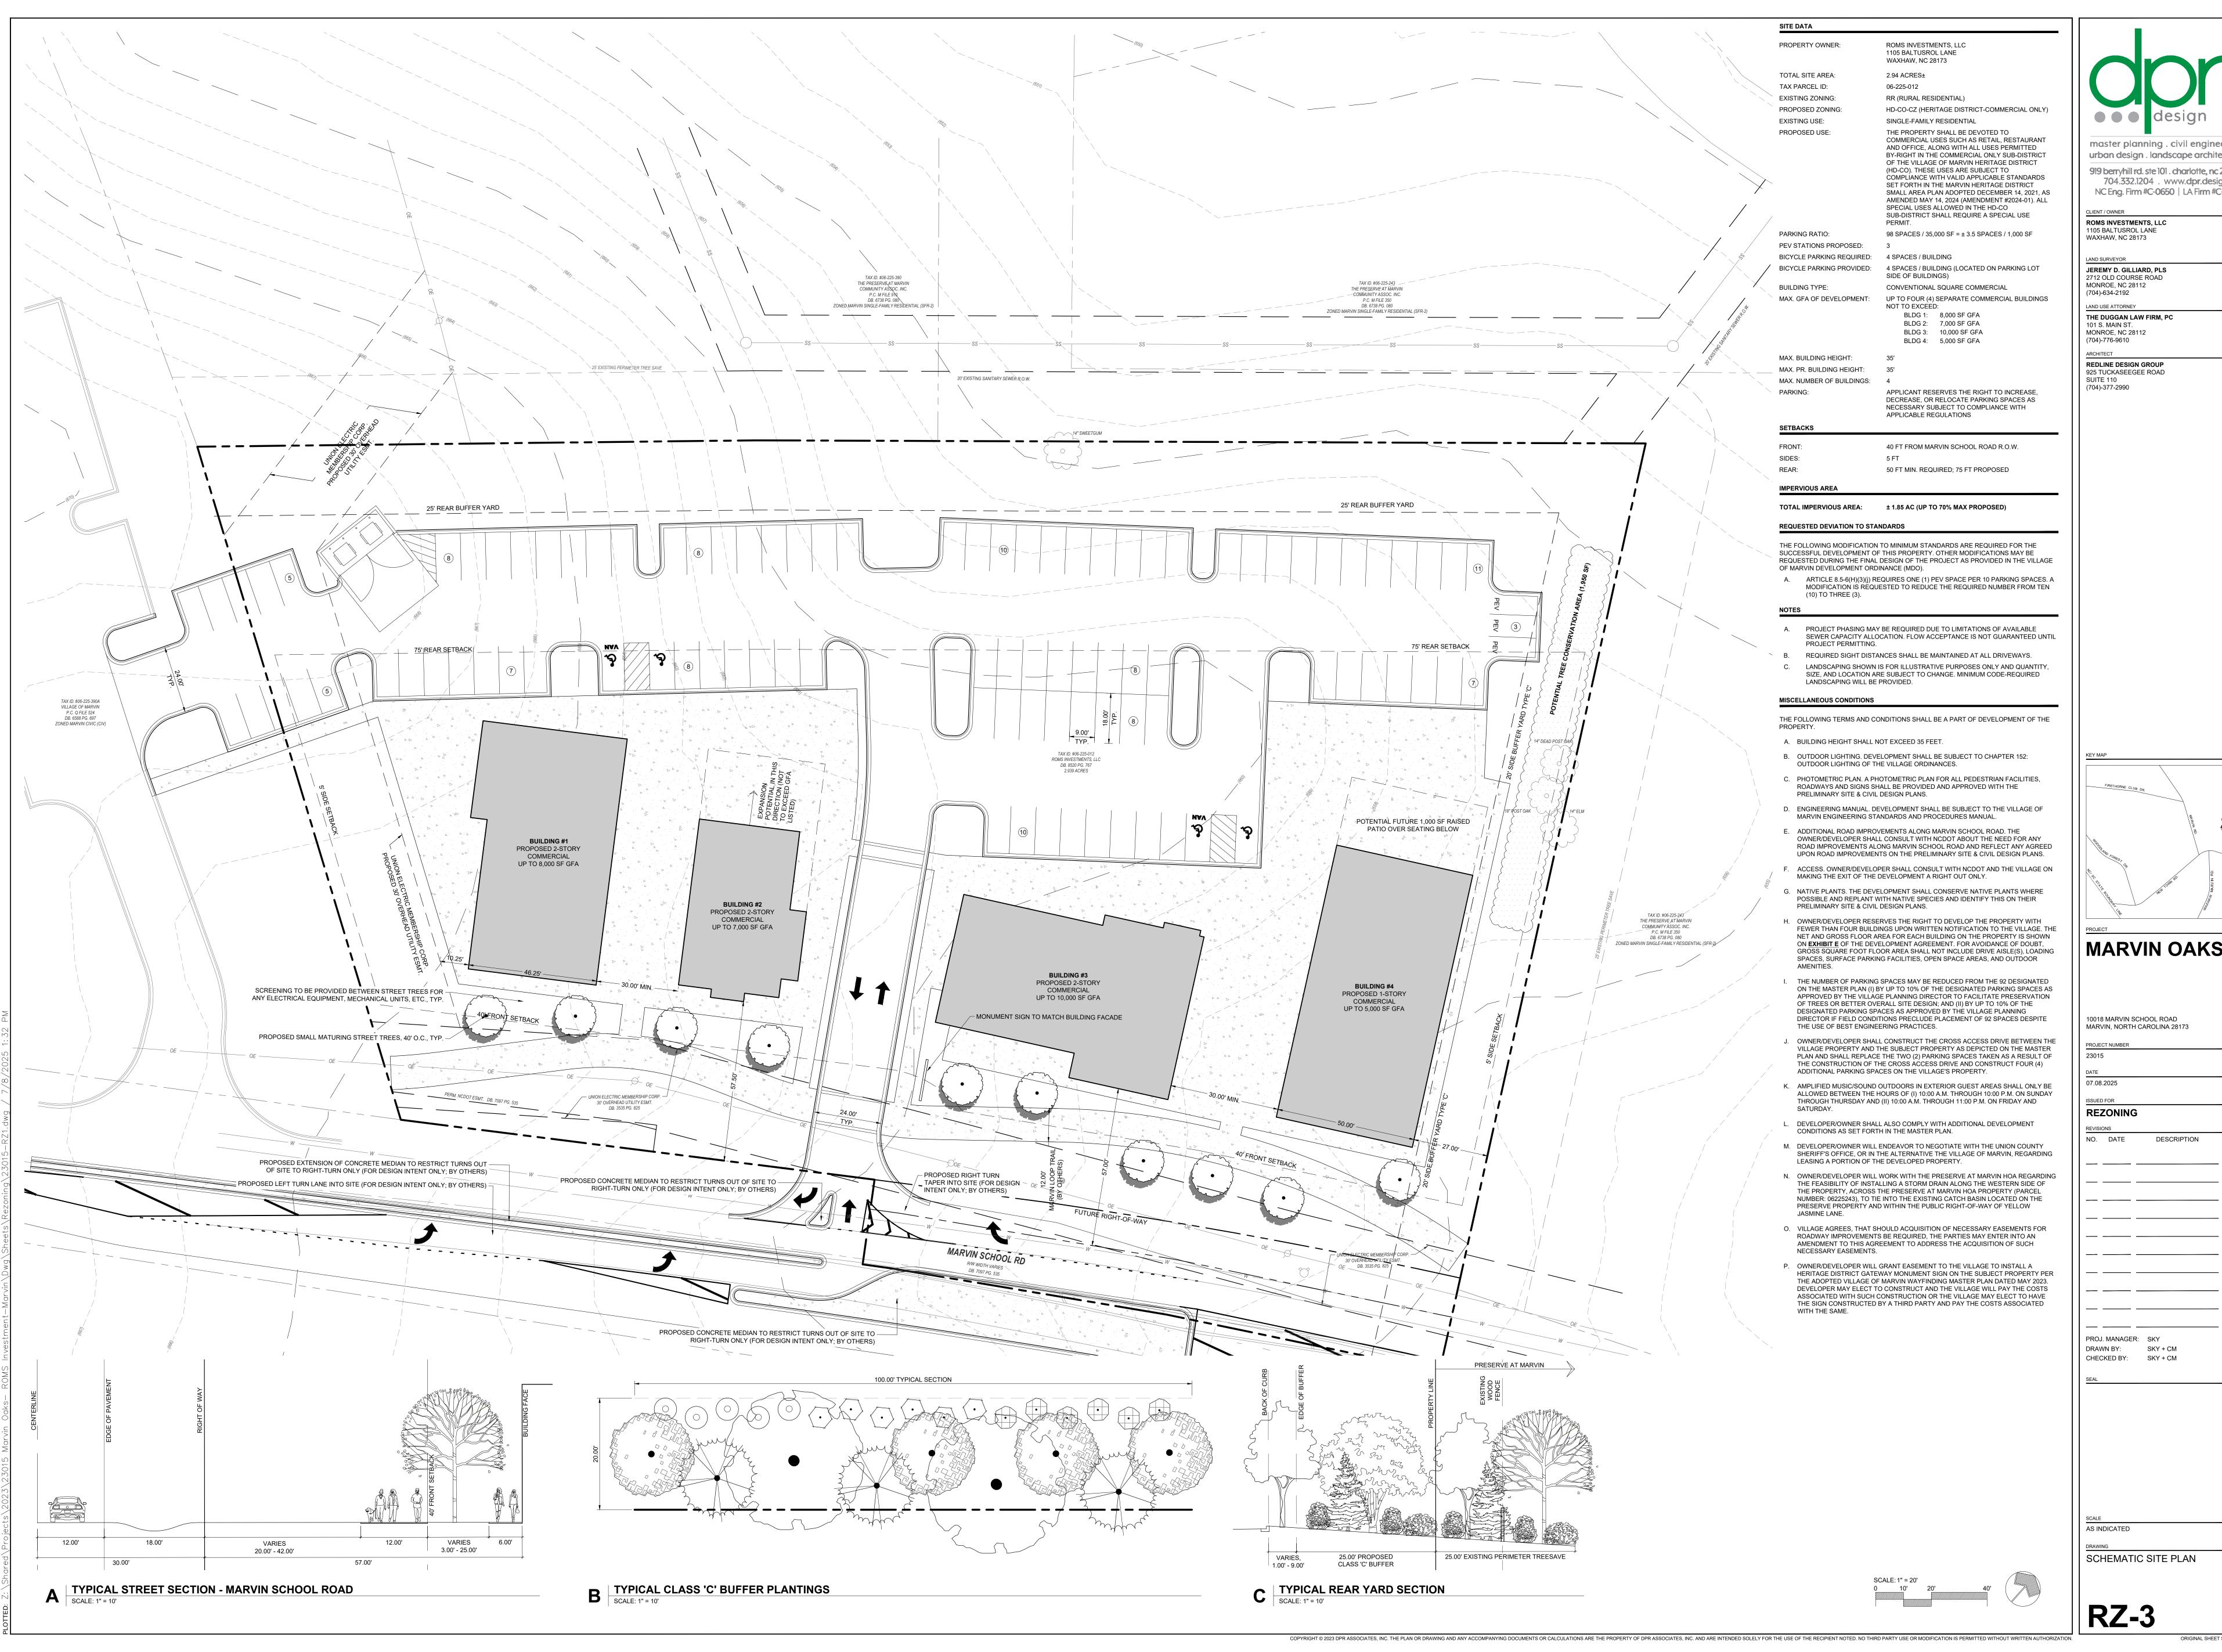

MARVIN OAKS

10018 MARVIN SCHOOL ROAD MARVIN, NORTH CAROLINA 28173

07.08.2025

REZONING

DESCRIPTION

DRAWN BY: SKY + CM CHECKED BY: SKY + CM

AS INDICATED

ILLUSTRATIVE SITE PLAN