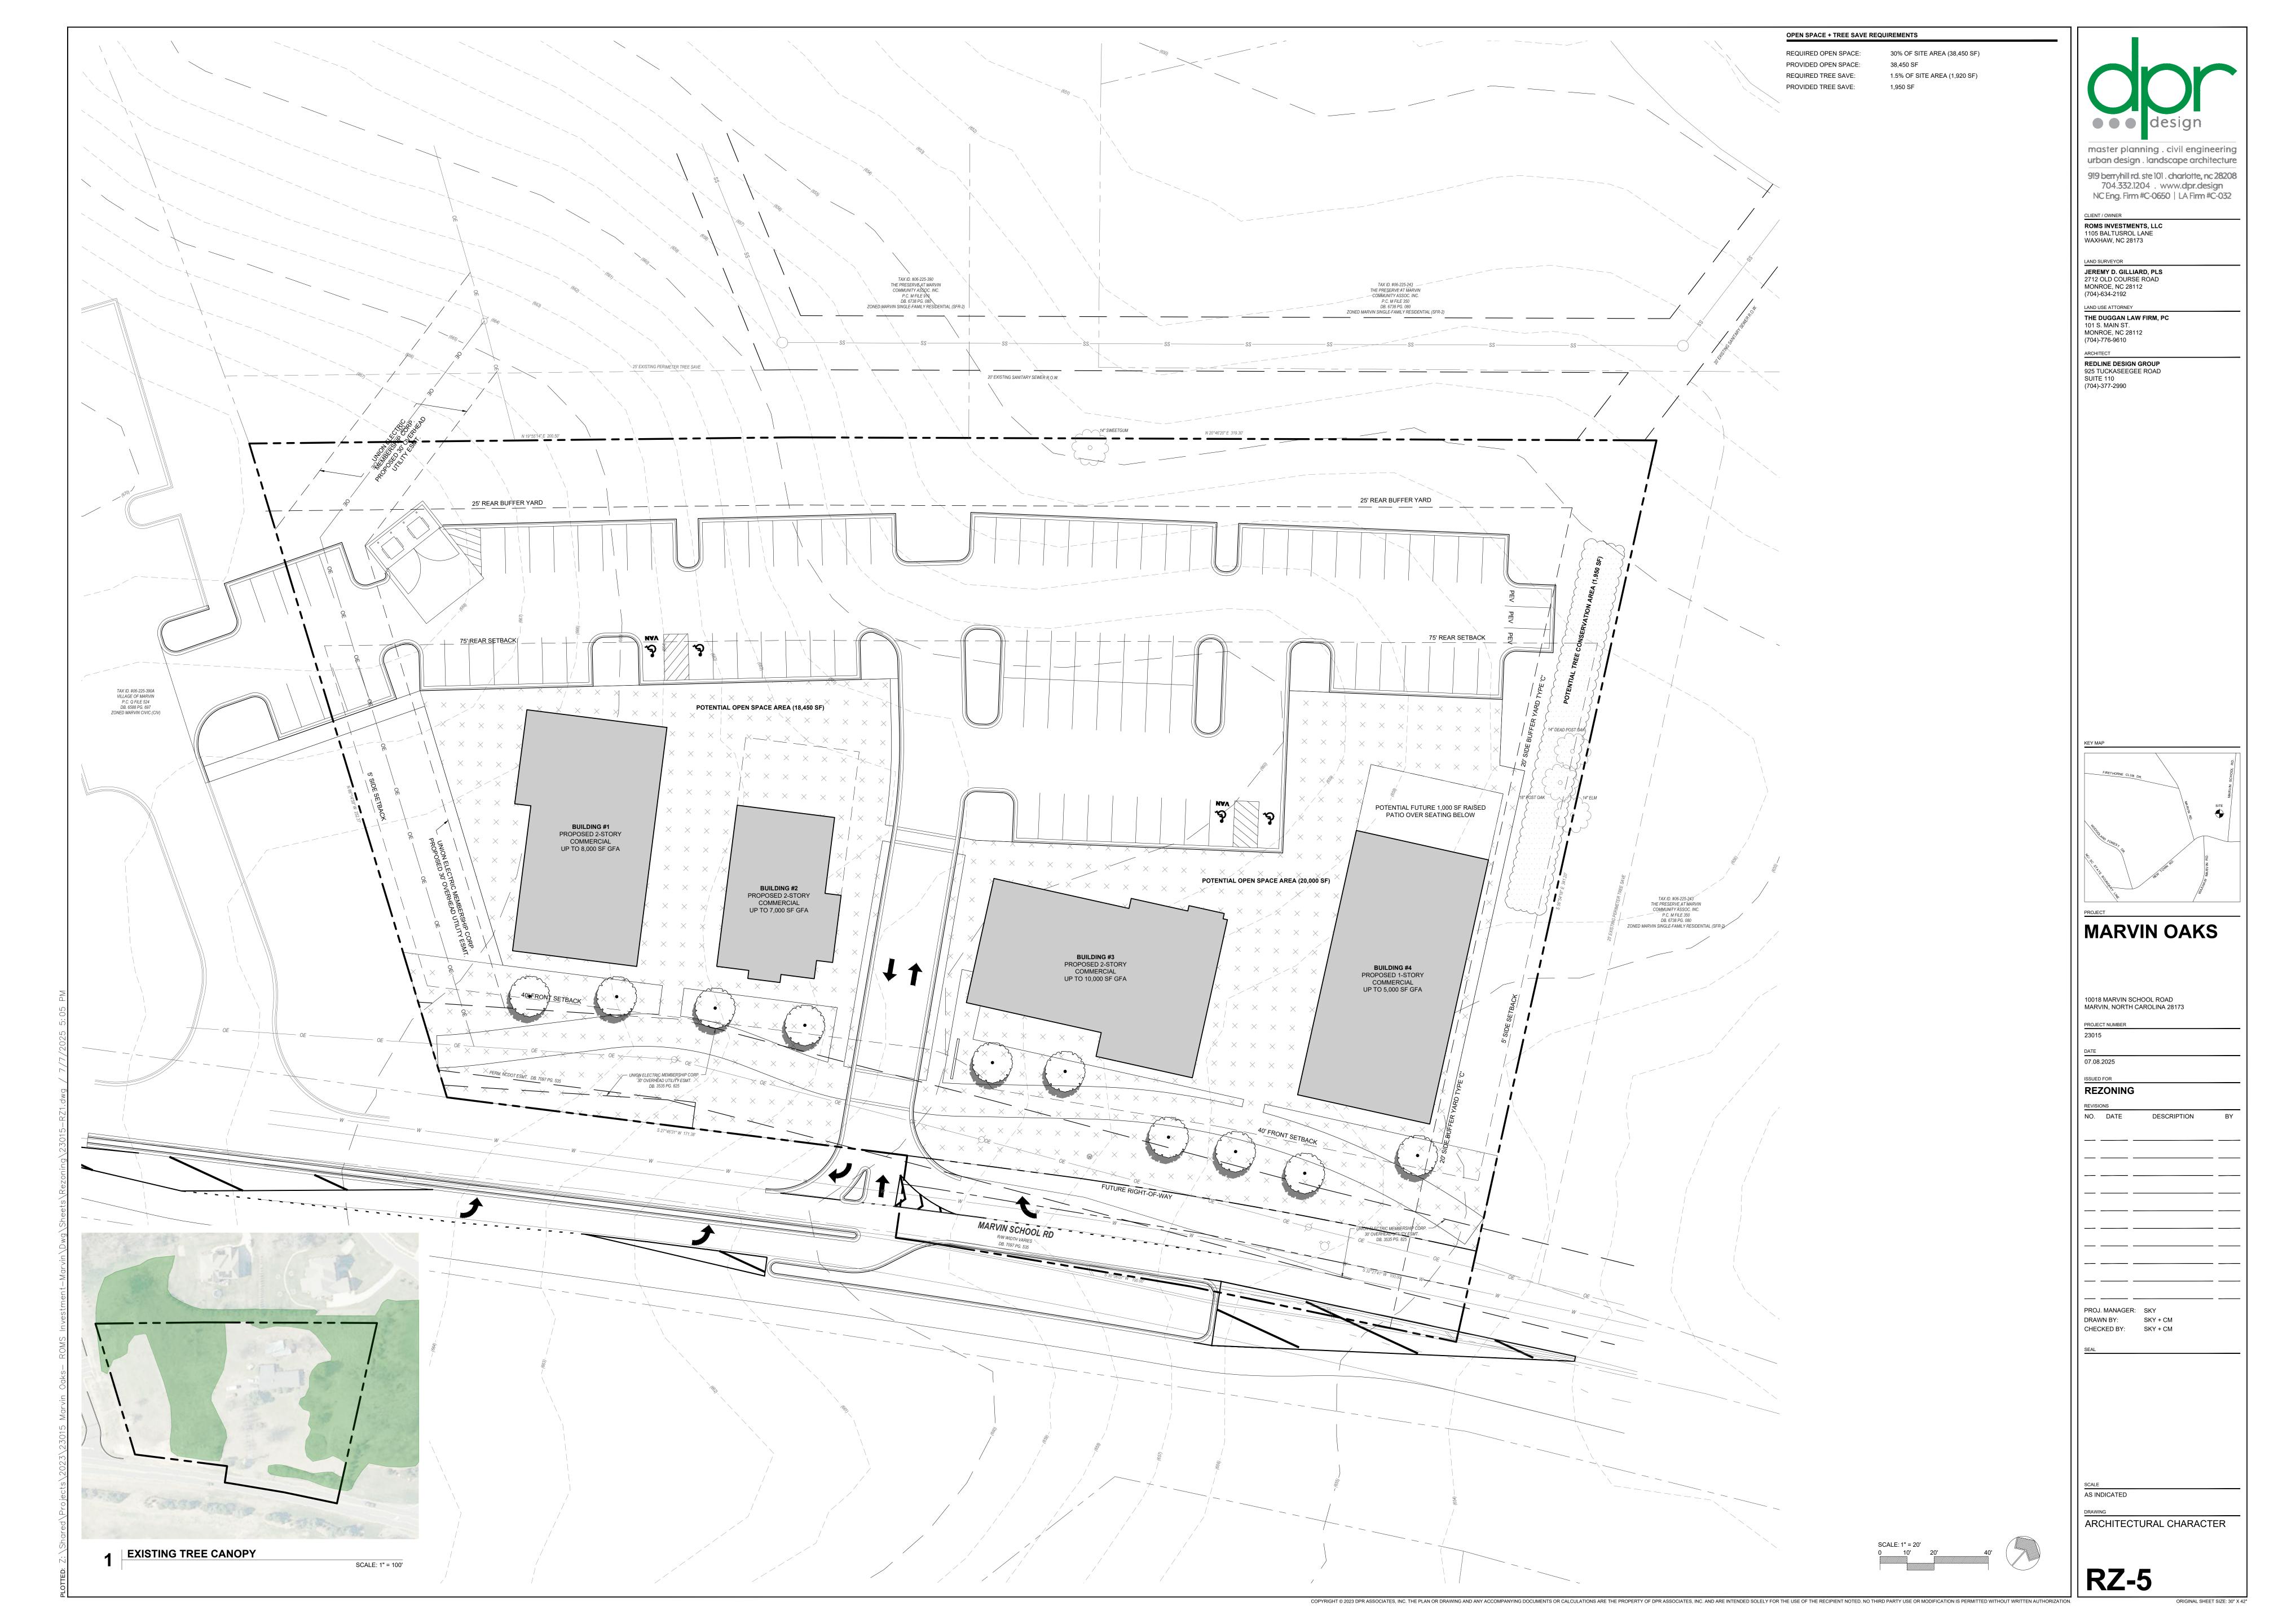

MARVIN OAKS

10018 MARVIN SCHOOL ROAD MARVIN, NORTH CAROLINA 28173

07.08.2025

REZONING

DESCRIPTION

DRAWN BY: SKY + CM CHECKED BY: SKY + CM

AS INDICATED

ILLUSTRATIVE SITE PLAN