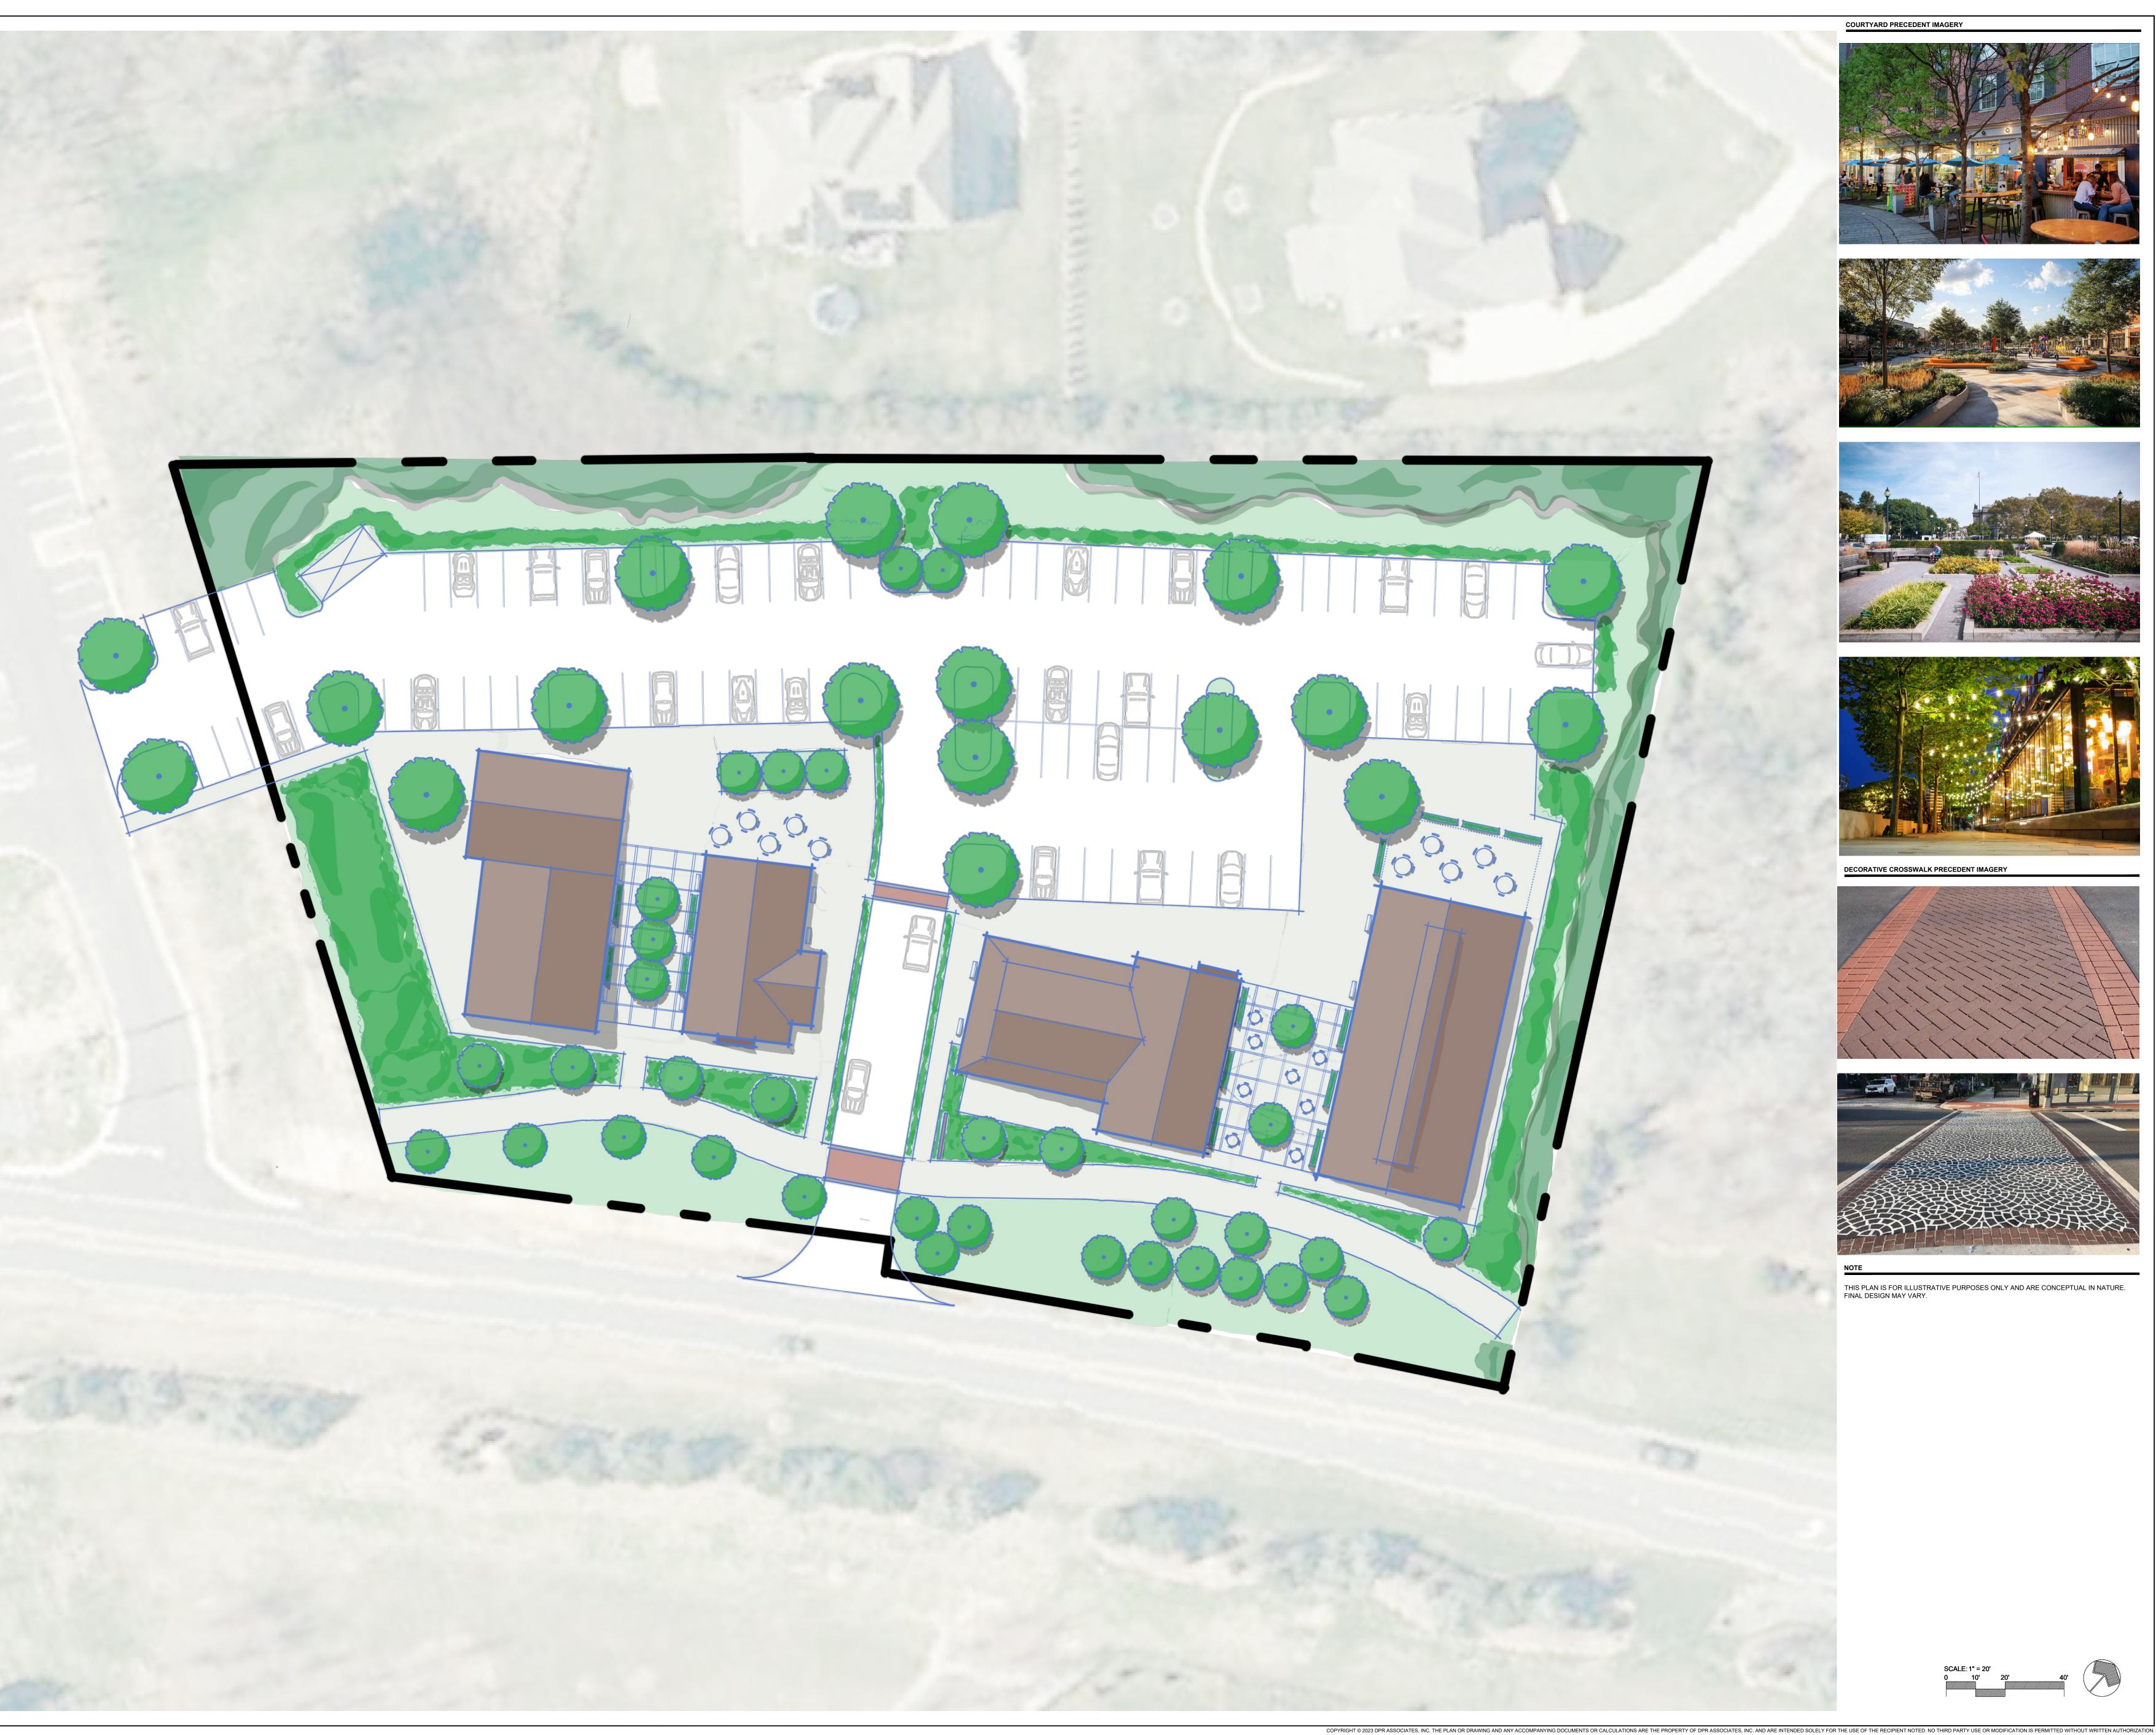

MARVIN OAKS

10018 MARVIN SCHOOL ROAD MARVIN, NORTH CAROLINA 28173

07.08.2025

REZONING

DESCRIPTION

DRAWN BY: SKY + CM CHECKED BY: SKY + CM

AS INDICATED

ILLUSTRATIVE SITE PLAN

MARVIN OAKS

10018 MARVIN SCHOOL ROAD MARVIN, NORTH CAROLINA 28173

REZONING

DRAWN BY: SKY + CM
CHECKED BY: SKY + CM

AS INDICATED

ARCHITECTURAL CHARACTER