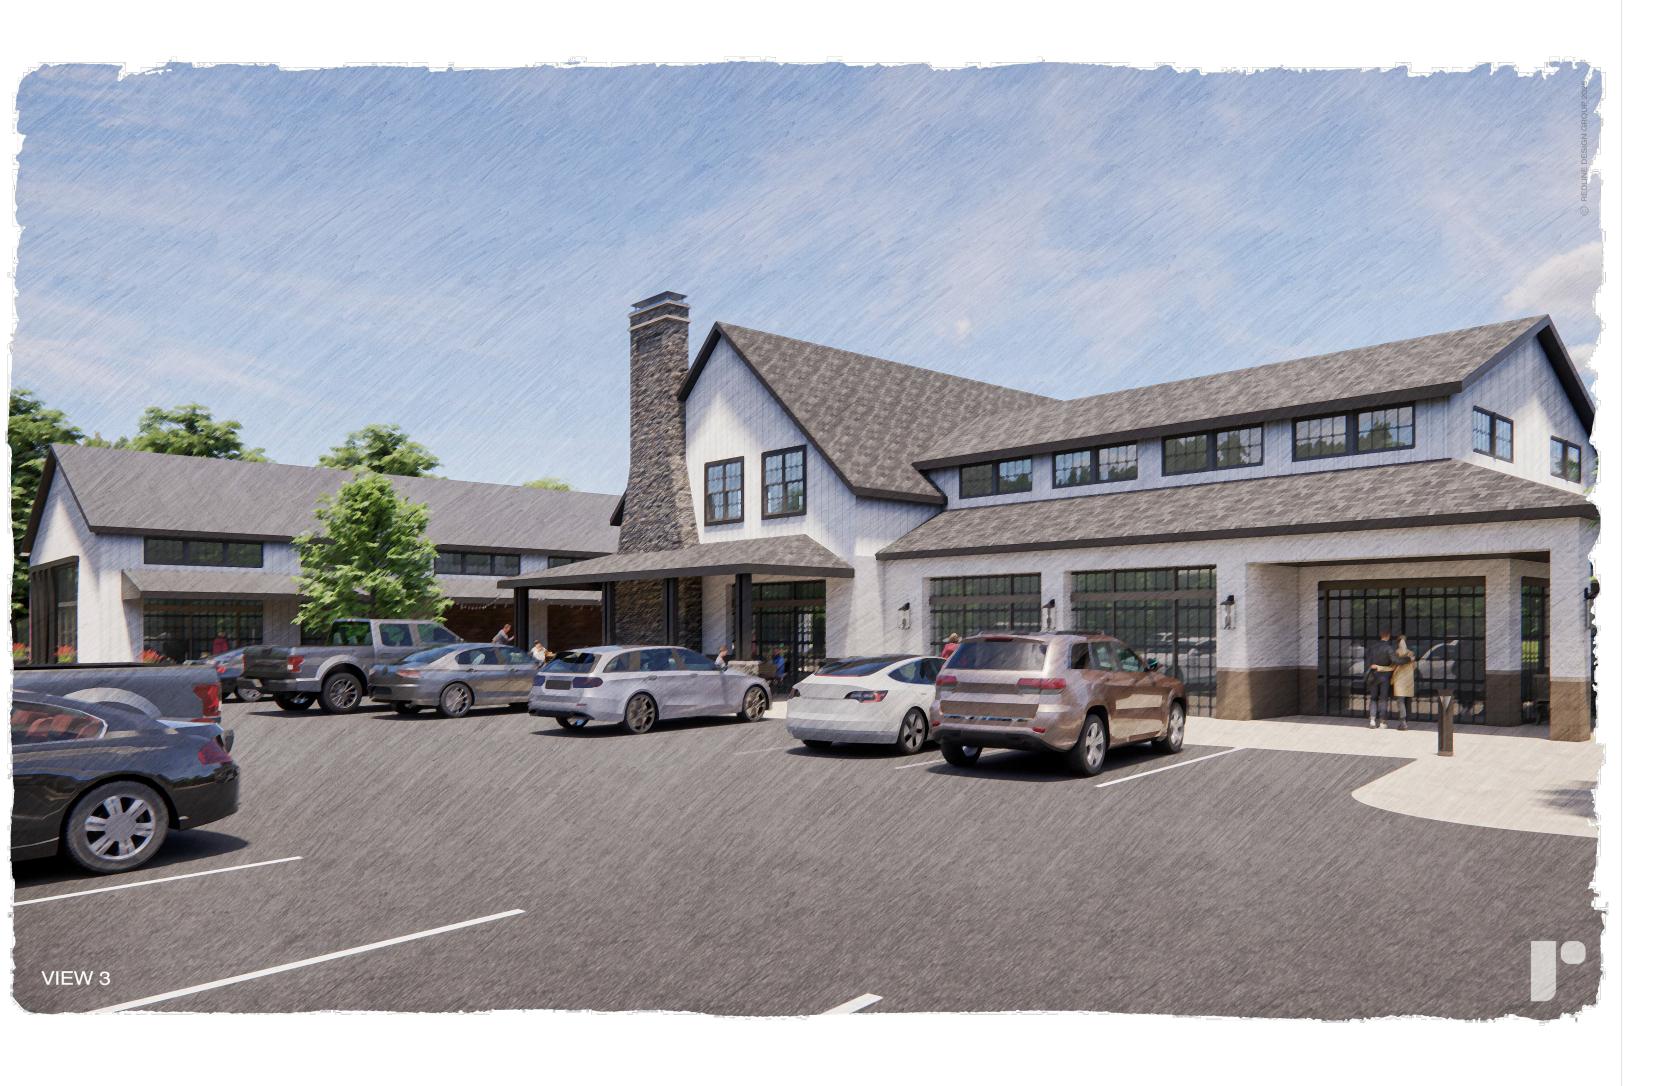

MARVIN OAKS

10018 MARVIN SCHOOL ROAD MARVIN, NORTH CAROLINA 28173

REZONING

DRAWN BY: SKY + CM
CHECKED BY: SKY + CM

AS INDICATED

ARCHITECTURAL CHARACTER